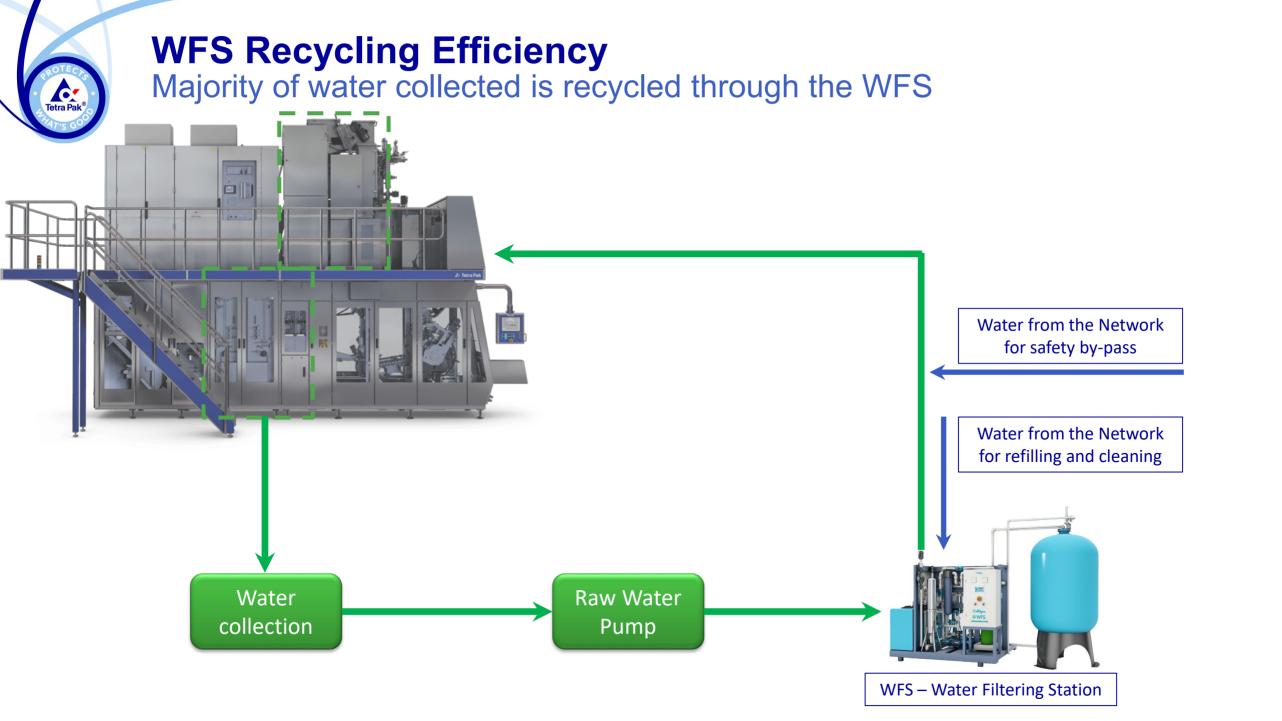

#### WFS - The technical solution

Closed loop to acheive water savings

# WFS – Water Filtering Station Reduce water consumption