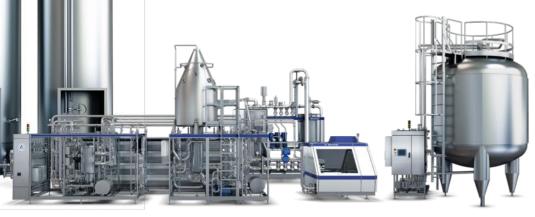

#### WFS - The technical solution

Closed loop to acheive water savings

# WFS – Water Filtering Station Reduce water consumption