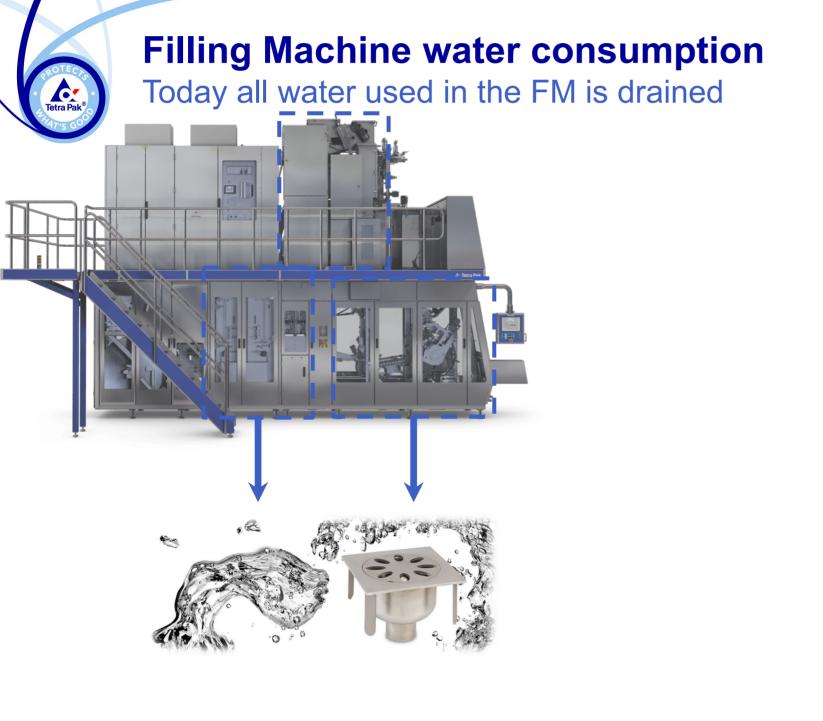

# WFS – Water Filtering Station Reduce water consumption

#### **KEY BENEFITS**

- Improve water-use efficiency
- Water cost reduction
- Improve environmental profile
- Reduce your environmental impact in water scarce areas
- Improve filling machine component lifetime by improving water quality
  - Filtered water is free from H<sub>2</sub>O<sub>2</sub>, particles, oil, grease and other contaminants
  - Reduced maintenance time