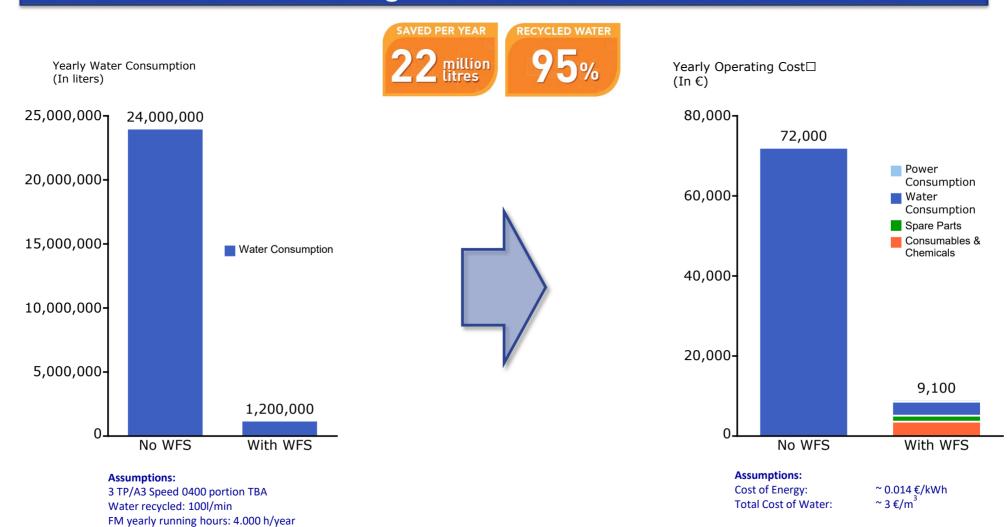

# WFS – Water Filtering Station Case simulation

#### Savings on water costs ~95%

### **WFS – Water Filtering Station**

7 Olimpic Pools Saved per Year