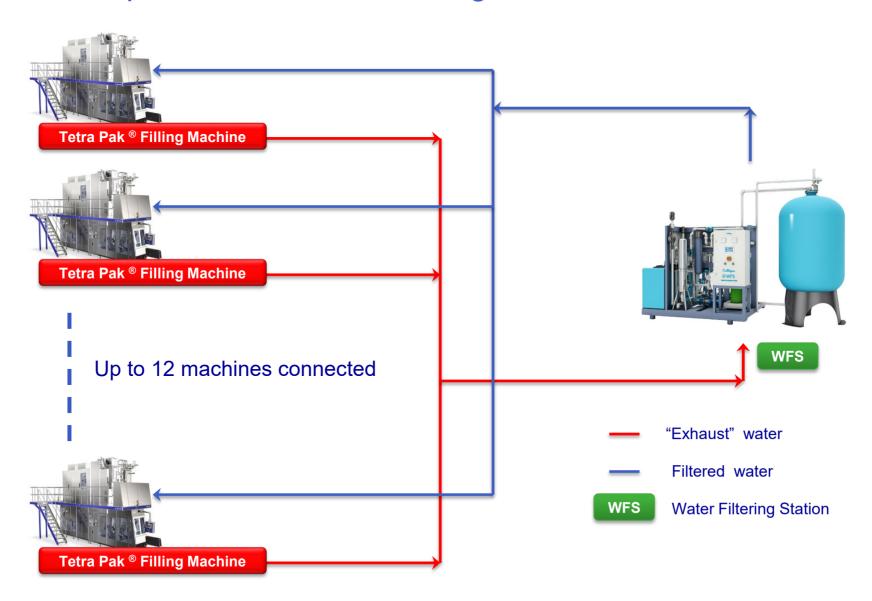

#### **WFS Installed Base Worldwide**

15 Units installed so far

#### E&CA

- 3 France
- 1 Germany
- 1 Spain