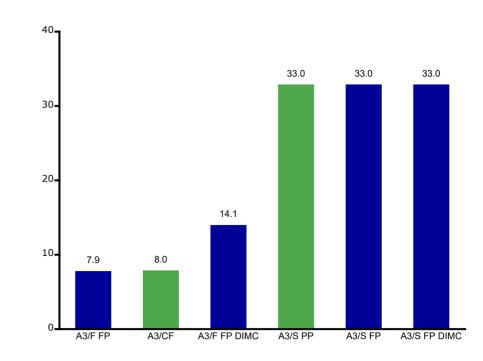

# WFS – Water Filtering Station Case simulation

#### Savings on water costs ~95%