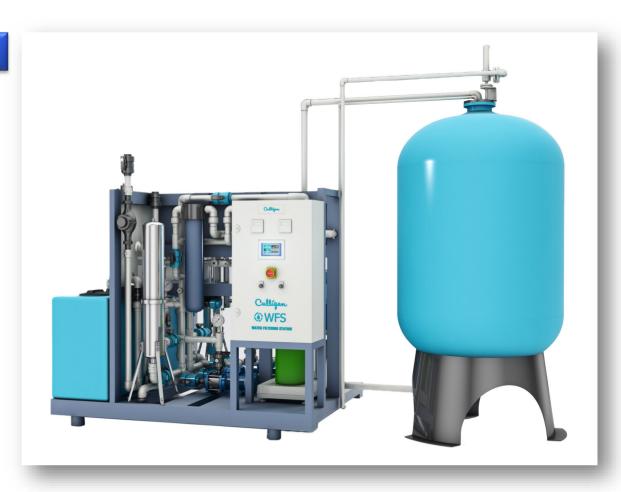

#### WFS - The technical solution

Closed loop to acheive water savings

# WFS – Water Filtering Station Reduce water consumption

#### **KEY BENEFITS**

- Improve water-use efficiency
- Water cost reduction
- Improve environmental profile
- Reduce your environmental impact in water scarce areas
- Improve filling machine component lifetime by improving water quality
  - Filtered water is free from H<sub>2</sub>O<sub>2</sub>, particles, oil, grease and other contaminants
  - Reduced maintenance time